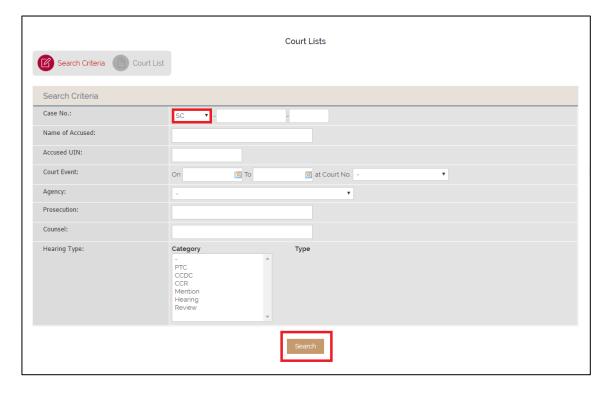

# **Search - by Counsel**

Step 1: Fill in the relevant fields, then click on "Search" to submit the query.

(Case No. is set to "SC" as an example)