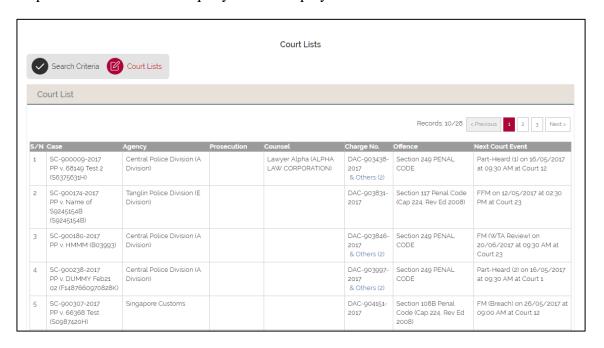

#### **Section 2-2 Lists Court Events**

Step 1: The outcome of the query will be displayed in Court Lists tab.