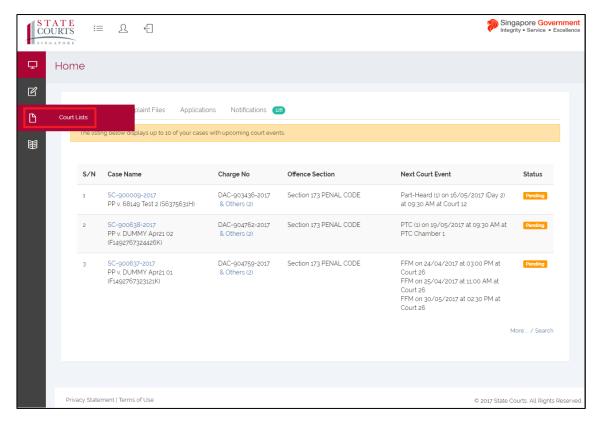

#### Section 2-1 Login

Refer to TRG-Login for Counsel login

Step 1: Once user has successfully logged in, you will be redirected to the homepage.

Step 2: Mouse over to the third icon on the left panel to get redirected to the Court Lists page.

Step 2a: Click on "Court Lists".