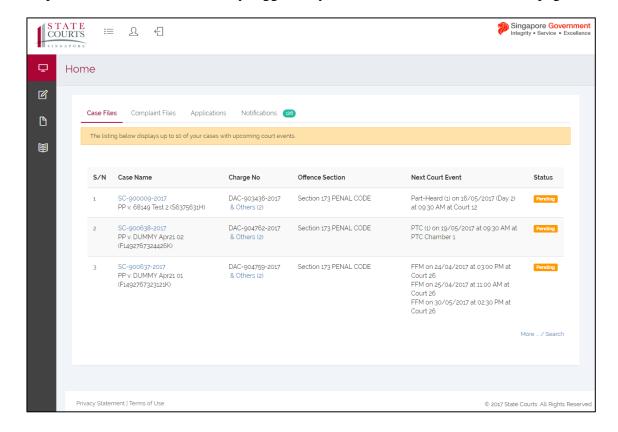

#### Section 2-1 Login

Refer to TRG-Login for Counsel login

Step 1: Once user has successfully logged in, you will be redirected to the homepage.

Step 2: Mouse over to the third icon on the left panel to get redirected to the Court Lists page.