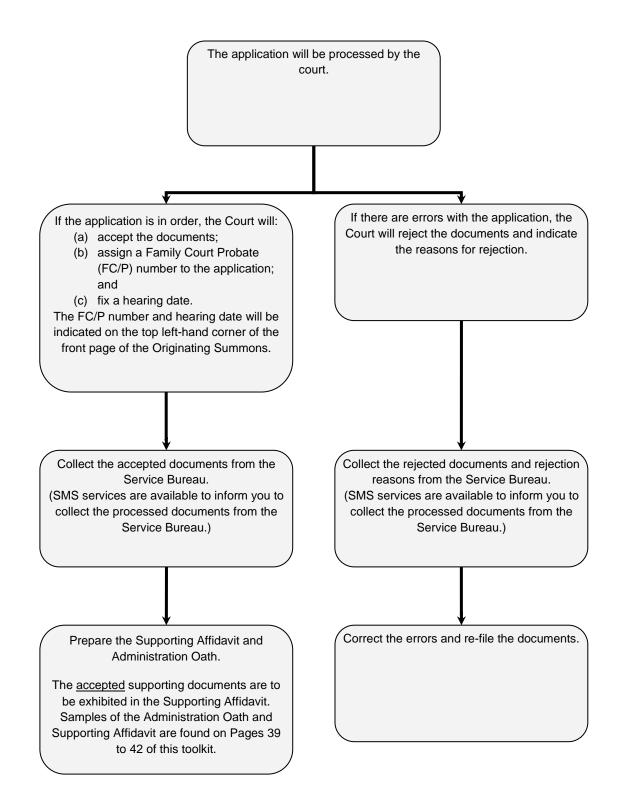

### WHAT HAPPENS AFTER THE APPLICATION FOR PROBATE IS SUBMITTED

## D. APPLYING FOR PROBATE STAGE 2 – THE SUPPORTING AFFIDAVIT

Prepare and file the Supporting Affidavit and Administration Oath within 14 days of filing the application. (If you require additional time to file the Supporting Affidavit, please write to the Family Justice Courts ("FJC") to seek an extension of time and explain why you are unable to file the Supporting Affidavit within the requisite time.)