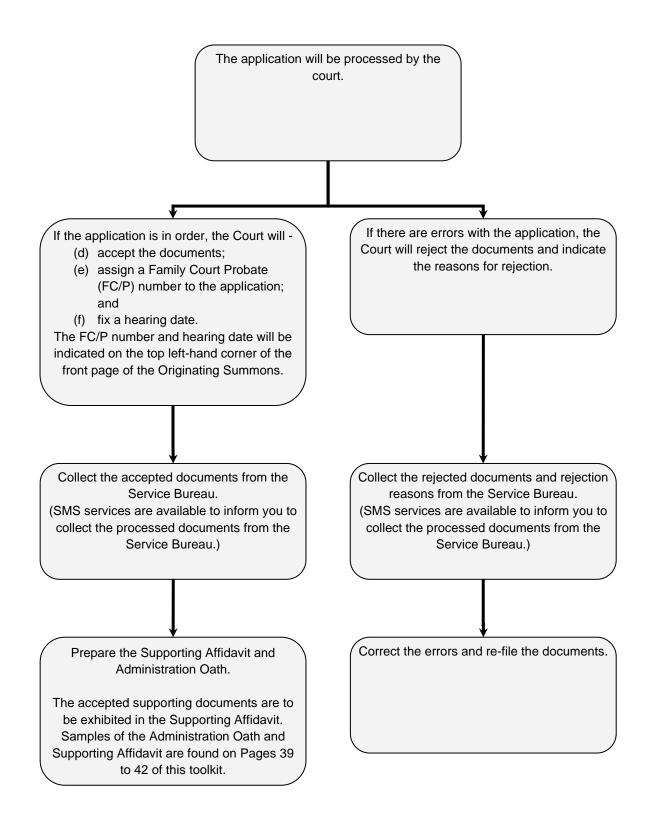

### (where the deceased died on or after 15 February 2008, and you are the executor named in the

Will)

Prepare the following forms: Service Bureau Form for Application for Probate (The form may be downloaded at :: eLitigation ::. A sample form is at Page 17 of this toolkit.) 2. Schedule of Assets (if you have the relevant information regarding the assets of the deceased at this stage) (The form may be downloaded at :: eLitigation ::. A sample form is at Page 36 of this toolkit.) 3. Renunciation of other executors (if applicable) (The form may be downloaded at Renunciation - Probate (Form 53) (judiciary.gov.sg). A sample form is at Page 34 of this toolkit.) Attend before a solicitor to certify as true the following supporting documents: Copy of Will (A sample cover page for the certified true copy of the will is at Page 48 of this toolkit.) 2. Copy of Death Certificate of Deceased, except that if the Deceased had been issued with a digitally verifiable Digital Death Certificate or Digital Death Extract by the Registrar of Births and Deaths, Singapore, certified true copy is not required. 3. Copies of Death Certificates of other executors (if any), except that if the other executors had been issued with a digitally verifiable Digital Death Certificate or Digital Death Extract by the Registrar of Births and Deaths, Singapore, certified true copy is not required. Attend at the LawNet & CrimsonLogic Service Bureau ("Service Bureau") at: State Courts, 1 Havelock Square, Level 2, Singapore 059724 Tel: (65) 6538 9507, Email: apollosb@crimsonlogic.com.sg; Online appointment booking: https://sbappt.netq.sg Operating Hours: Monday to Friday: 8:30 am - 12.30pm; 2.00pm - 5:00 pm, Saturday: 8:30 am - 12:00 pm (Closed on Sundays and Public Holidays) You may consider conducting a search of the court's record of probate cases and caveats filed in relation to the Deceased's estate at the Service Bureau based on the Deceased's identification number (on the day you submit your application at the Service Bureau). It is optional for you to search the court's record before you file your application. However, you may consider making such a search for potentially contentious estates or to avoid having your application rejected in certain instances, for example where a grant had already been issued for the same estate. Submit the prepared forms, certified true copies of supporting documents (if required) and filing fees at the Service Bureau. The Service Bureau will prepare the Originating Summons, Probate Statement and Schedule of Assets (if available) using information provided in the Service Bureau Form for Application for Probate. The Service Bureau will file the documents on your behalf. You may indicate in the Originating Summons if you require a printed grant (which is a physical grant with an embossed court seal - sample at page 46 of this Toolkit) in addition to the electronic grant. Bring the physical Original Will for verification at the Probate Registry at FJC@Maxwell at 5 Maxwell Road #04-00 Tower Block, MND Complex, Singapore 069110 during the Probate Registry's operating hours. The visit must be made within the next 3 operating days of the Probate Registry. Please refer to https://www.judiciary.gov.sg/visit-us/family-justice-courts for the operating hours of the Probate Registry. The Probate Registry will return the Original Will after on-the-spot verification.