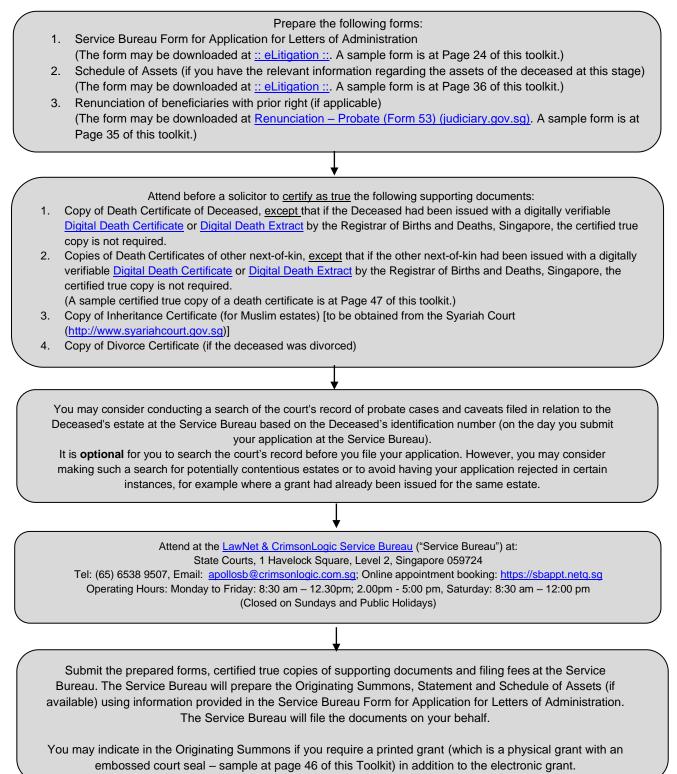

### (where the deceased died on or after 15 February 2008, and you are the executor named in the

Will)

Prepare the following forms: Service Bureau Form for Application for Probate (The form may be downloaded at :: eLitigation ::. A sample form is at Page 17 of this toolkit.) 2. Schedule of Assets (if you have the relevant information regarding the assets of the deceased at this stage) (The form may be downloaded at :: eLitigation ::. A sample form is at Page 36 of this toolkit.) 3. Renunciation of other executors (if applicable) (The form may be downloaded at Renunciation - Probate (Form 53) (judiciary.gov.sg). A sample form is at Page 34 of this toolkit.) Attend before a solicitor to certify as true the following supporting documents: Copy of Will (A sample cover page for the certified true copy of the will is at Page 48 of this toolkit.) 2. Copy of Death Certificate of Deceased, except that if the Deceased had been issued with a digitally verifiable Digital Death Certificate or Digital Death Extract by the Registrar of Births and Deaths, Singapore, certified true copy is not required. 3. Copies of Death Certificates of other executors (if any), except that if the other executors had been issued with a digitally verifiable Digital Death Certificate or Digital Death Extract by the Registrar of Births and Deaths, Singapore, certified true copy is not required. Attend at the LawNet & CrimsonLogic Service Bureau ("Service Bureau") at: State Courts, 1 Havelock Square, Level 2, Singapore 059724 Tel: (65) 6538 9507, Email: apollosb@crimsonlogic.com.sg; Online appointment booking: https://sbappt.netq.sg Operating Hours: Monday to Friday: 8:30 am - 12.30pm; 2.00pm - 5:00 pm, Saturday: 8:30 am - 12:00 pm (Closed on Sundays and Public Holidays) You may consider conducting a search of the court's record of probate cases and caveats filed in relation to the Deceased's estate at the Service Bureau based on the Deceased's identification number (on the day you submit your application at the Service Bureau). It is optional for you to search the court's record before you file your application. However, you may consider making such a search for potentially contentious estates or to avoid having your application rejected in certain instances, for example where a grant had already been issued for the same estate. Submit the prepared forms, certified true copies of supporting documents (if required) and filing fees at the Service Bureau. The Service Bureau will prepare the Originating Summons, Probate Statement and Schedule of Assets (if available) using information provided in the Service Bureau Form for Application for Probate. The Service Bureau will file the documents on your behalf. You may indicate in the Originating Summons if you require a printed grant (which is a physical grant with an embossed court seal - sample at page 46 of this Toolkit) in addition to the electronic grant. Bring the physical Original Will for verification at the Probate Registry at FJC@Maxwell at 5 Maxwell Road #04-00 Tower Block, MND Complex, Singapore 069110 during the Probate Registry's operating hours. The visit must be made within the next 3 operating days of the Probate Registry. Please refer to https://www.judiciary.gov.sg/visit-us/family-justice-courts for the operating hours of the Probate Registry. The Probate Registry will return the Original Will after on-the-spot verification.