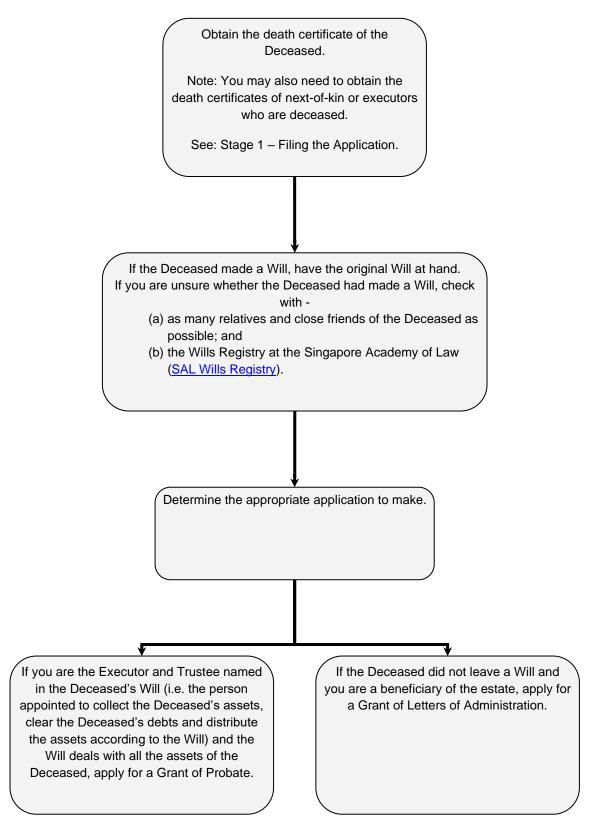

### C. PREPARING TO MAKE AN APPLICATION FOR A GRANT

### **D.** APPLYING FOR PROBATE

### **STAGE 1 – FILING THE APPLICATION FOR A GRANT OF PROBATE**

### (where the deceased died on or after 15 February 2008, and you are the executor named in the

Will)

Prepare the following forms: Service Bureau Form for Application for Probate (The form may be downloaded at :: eLitigation ::. A sample form is at Page 17 of this toolkit.) 2. Schedule of Assets (if you have the relevant information regarding the assets of the deceased at this stage) (The form may be downloaded at :: eLitigation ::. A sample form is at Page 36 of this toolkit.) 3. Renunciation of other executors (if applicable) (The form may be downloaded at Renunciation - Probate (Form 53) (judiciary.gov.sg). A sample form is at Page 34 of this toolkit.) Attend before a solicitor to certify as true the following supporting documents: Copy of Will (A sample cover page for the certified true copy of the will is at Page 48 of this toolkit.) 2. Copy of Death Certificate of Deceased, except that if the Deceased had been issued with a digitally verifiable Digital Death Certificate or Digital Death Extract by the Registrar of Births and Deaths, Singapore, certified true copy is not required. 3. Copies of Death Certificates of other executors (if any), except that if the other executors had been issued with a digitally verifiable Digital Death Certificate or Digital Death Extract by the Registrar of Births and Deaths, Singapore, certified true copy is not required. Attend at the LawNet & CrimsonLogic Service Bureau ("Service Bureau") at: State Courts, 1 Havelock Square, Level 2, Singapore 059724 Tel: (65) 6538 9507, Email: apollosb@crimsonlogic.com.sg; Online appointment booking: https://sbappt.netq.sg Operating Hours: Monday to Friday: 8:30 am - 12.30pm; 2.00pm - 5:00 pm, Saturday: 8:30 am - 12:00 pm (Closed on Sundays and Public Holidays) You may consider conducting a search of the court's record of probate cases and caveats filed in relation to the Deceased's estate at the Service Bureau based on the Deceased's identification number (on the day you submit your application at the Service Bureau). It is optional for you to search the court's record before you file your application. However, you may consider making such a search for potentially contentious estates or to avoid having your application rejected in certain instances, for example where a grant had already been issued for the same estate. Submit the prepared forms, certified true copies of supporting documents (if required) and filing fees at the Service Bureau. The Service Bureau will prepare the Originating Summons, Probate Statement and Schedule of Assets (if available) using information provided in the Service Bureau Form for Application for Probate. The Service Bureau will file the documents on your behalf. You may indicate in the Originating Summons if you require a printed grant (which is a physical grant with an embossed court seal - sample at page 46 of this Toolkit) in addition to the electronic grant. Bring the physical Original Will for verification at the Probate Registry at FJC@Maxwell at 5 Maxwell Road #04-00 Tower Block, MND Complex, Singapore 069110 during the Probate Registry's operating hours. The visit must be made within the next 3 operating days of the Probate Registry. Please refer to https://www.judiciary.gov.sg/visit-us/family-justice-courts for the operating hours of the Probate Registry. The Probate Registry will return the Original Will after on-the-spot verification.