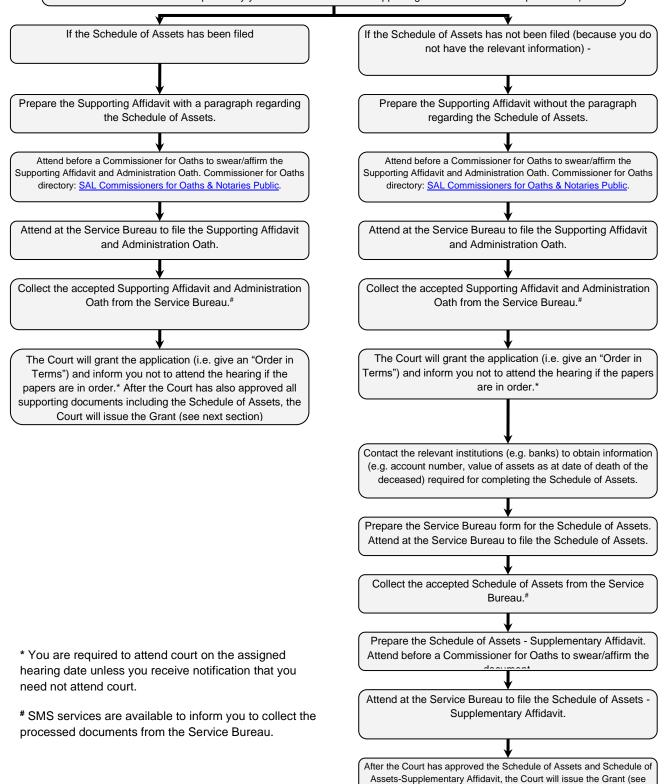

### STAGE 2 – THE SUPPORTING AFFIDAVIT

Prepare and file the Supporting Affidavit and Administration Oath within 14 days of filing the application. (If you require additional time to file the Supporting Affidavit, please write to the Family Justice Courts ("FJC") to seek an extension of time and explain why you are unable to file the Supporting Affidavit within the requisite time.) V If the Schedule of Assets has been filed -If the Schedule of Assets has not been filed (because you do not have the relevant information) -Prepare the Supporting Affidavit with a paragraph regarding the Prepare the Supporting Affidavit without the paragraph regarding the Schedule of Assets. Schedule of Assets. Attend before a Commissioner for Oaths to swear/affirm the Supporting Attend before a Commissioner for Oaths to swear/affirm the Supporting Affidavit and Administration Oath. A Commissioner for Oaths directory is Affidavit and Administration Oath. A Commissioner for Oaths directory is available at SAL Commissioners for Oaths & Notaries Public. available at SAL Commissioners for Oaths & Notaries Public. Attend at the Service Bureau to file the Supporting Affidavit and Attend at the Service Bureau to file the Supporting Affidavit and Administration Oath. Administration Oath. Collect the accepted Supporting Affidavit and Administration Collect the accepted Supporting Affidavit and Administration Oath the Service Bureau.# Oath from the Service Bureau.# The Court will grant the application (i.e. give an "Order in The Court will grant the application (i.e. give an "Order in Terms") and inform you not to attend the hearing if the papers Terms") and inform you not to attend the hearing if the papers are in order.\* are in order.\* After the Court has also approved all relevant supporting documents including the Schedule of Assets, the Court will issue the Grant (see next section) Contact the relevant institutions (e.g. banks) to obtain the information (e.g. account number, value of assets as at the date of death of the deceased) required for completing the Schedule of Assets Prepare the Service Bureau form for the Schedule of Assets. Attend at the Service Bureau to file the Schedule of Assets. Collect the accepted Schedule of Assets from the Service Bureau.# Prepare the Schedule of Assets - Supplementary Affidavit. Attend before a Commissioner for Oaths to swear/affirm the document. \* You are required to attend court on the assigned hearing date unless you receive notification that you need not Attend at the Service Bureau to file the Schedule of Assets attend court. Supplementary Affidavit. # SMS services are available to inform you to collect the processed documents from the Service Bureau. After the Court has approved the Schedule of Assets and Schedule of Assets-Supplementary Affidavit, the Court will issue the Grant (see next

section)