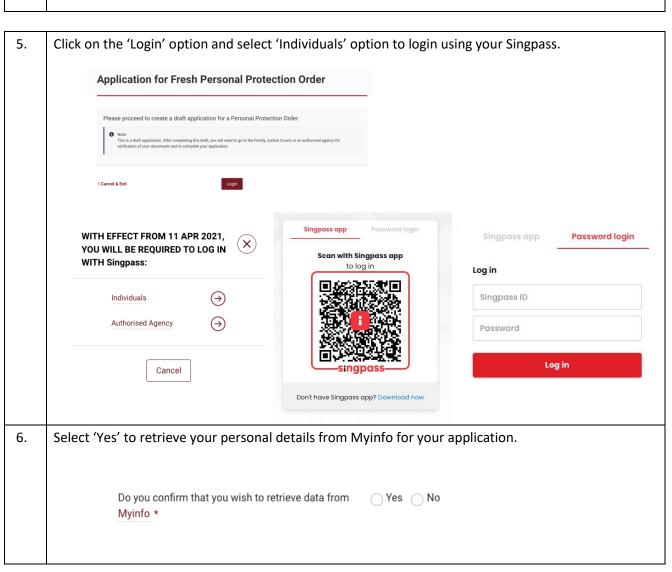

#### Guide for Personal Protection Order (PPO) Application via iFAMS

4. You will be prompted to complete the questionnaire and click 'Next' to proceed.

Application for Fresh Personal Protection Order

OCCETIONLANC

The MEDICACCT in the promoted by power and upplying for a NOTO to be incomed paper.

In your control plane in the promoted by power and upplying for a NOTO to be incomed paper.

In your College of the Process college of the five control planes are paper for personal planes are p