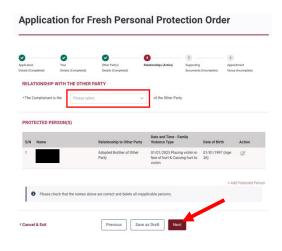

10. Indicate the relationship with the other party before clicking on 'Next' to proceed with the application.

Note that you can still add more people to be protected by clicking on '+ Add Protected People'.