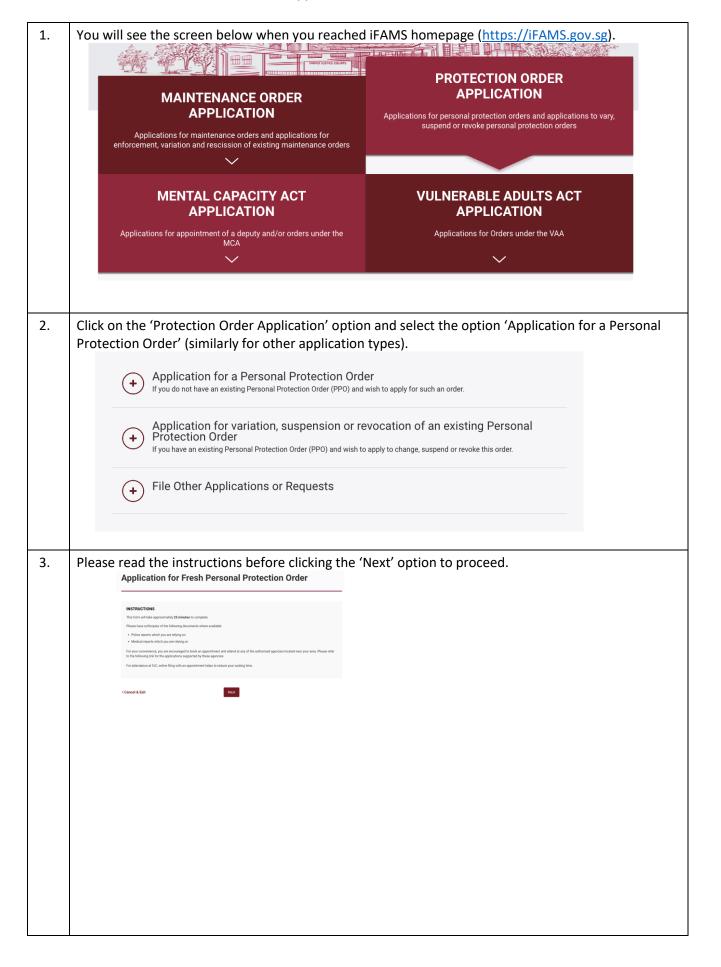

# FAMILY INTEGRATED APPLICATION MANAGEMENT SYSTEM (iFAMS)

# For FAMILY JUSTICE COURTS

## USER GUIDE for Personal Protection Order (PPO) Applicants