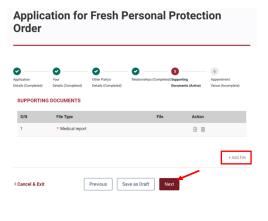

11. Proceed to upload all supporting documents. Use the '+Add File' option to do so. Thereafter, click on 'Next' to proceed. Please save your document file in PDF format (less than 4MB per document).

12. Fill up your preferred Appointment Venue, Appointment Date and Time before clicking on 'Submit' to proceed with the application. Application for Fresh Personal Protection Order ote that different agencies deal with different types of cases. Please refer to the following table on the agencies: Type of Cases Relevant Authorised Agencies Applicates are strongly encouraged to make an appointment before appearing at the FSC to complete the application process, including affirmation before Duy, Judicial Officer (DJO), Applicates with appointments made and appearing at the appointed throngs, will be given priority compared with walk in applications, Applicates are advised to book that appointments to some to FJC before 11.00am. Applicates coming in after 11.00am may need to come back after kinch-hour to complete the application process. dddraminnny IIII thumm ○AM ○PM ::: 3 Havelock Square, Singapore 059725 Previous Save as Draft Submit